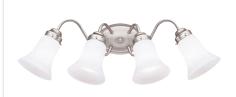

NI: White Scavo Glass OZ: White Scavo W/Light Umber Inside Tint

NI: White Scavo Glass
OZ: White Scavo W/Light Umber Inside Tint

J 45422 NI, OZ

K 45423 NI, OZ

45424 NI, OZ

Cased Opal Glass

Cased Opal Glass

Cased Opal Glass

**S 5339 CHS**, NIS, TZS

|   | ITEM # | FINISH        | LIGHT SOURCE | DIMENSIONS   | EXT.  | HCWO | NOTES                                   |
|---|--------|---------------|--------------|--------------|-------|------|-----------------------------------------|
| J | 45422  | NI, OZ        | (2) 100W (M) | 18W x 9H     | 8.25  | 5    | May be installed with glass up or down. |
| K | 45423  | NI, OZ        | (3) 100W (M) | 24W x 9H     | 8.25  | 5    | May be installed with glass up or down. |
| L | 45424  | NI, OZ        | (4) 100W (M) | 36W x 9H     | 8.25  | 5    | May be installed with glass up or down. |
| М | 6122   | CH, NI        | (2) 100W (M) | 13.5W x 8.5H | 6.75  | 3.75 | May be installed with glass up or down. |
| N | 6123   | CH, NI        | (3) 100W (M) | 18W x 8.75H  | 9.25  | 3.25 | May be installed with glass up or down. |
| 0 | 6124   | CH, NI        | (4) 100W (M) | 25.5W x 8.5H | 10.25 | 3.25 | May be installed with glass up or down. |
| Р | 5336   | CHS, NIS, TZS | (2) 100W (M) | 12.25W x 8H  | 8     | 3.5  | May be installed with glass up or down. |
| Q | 5337   | CHS, NIS, TZS | (3) 100W (M) | 24W x 8H     | 8     | 3.5  | May be installed with glass up or down. |
| R | 5338   | CHS, NIS, TZS | (4) 100W (M) | 30W x 8H     | 8     | 3.5  | May be installed with glass up or down. |
| S | 5339   | CHS, NIS, TZS | (5) 100W (M) | 36W x 8H     | 8     | 3.5  | May be installed with glass up or down. |