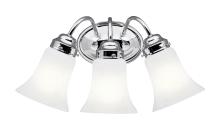

м

6122 CH, NI

N 6123 CH, NI

O 6124 CH, NI

Satin Etched Glass

R 5338 CHS, NIS, TZS

P 5336 CHS, NIS, TZS

Q 5337 CHS, NIS, TZS

**S 5339 CHS**, NIS, TZS

|   | ITEM # | FINISH        | LIGHT SOURCE | DIMENSIONS   | EXT.  | HCWO | NOTES                                   |
|---|--------|---------------|--------------|--------------|-------|------|-----------------------------------------|
| J | 45422  | NI, OZ        | (2) 100W (M) | 18W x 9H     | 8.25  | 5    | May be installed with glass up or down. |
| K | 45423  | NI, OZ        | (3) 100W (M) | 24W x 9H     | 8.25  | 5    | May be installed with glass up or down. |
| L | 45424  | NI, OZ        | (4) 100W (M) | 36W x 9H     | 8.25  | 5    | May be installed with glass up or down. |
| М | 6122   | CH, NI        | (2) 100W (M) | 13.5W x 8.5H | 6.75  | 3.75 | May be installed with glass up or down. |
| N | 6123   | CH, NI        | (3) 100W (M) | 18W x 8.75H  | 9.25  | 3.25 | May be installed with glass up or down. |
| 0 | 6124   | CH, NI        | (4) 100W (M) | 25.5W x 8.5H | 10.25 | 3.25 | May be installed with glass up or down. |
| Р | 5336   | CHS, NIS, TZS | (2) 100W (M) | 12.25W x 8H  | 8     | 3.5  | May be installed with glass up or down. |
| Q | 5337   | CHS, NIS, TZS | (3) 100W (M) | 24W x 8H     | 8     | 3.5  | May be installed with glass up or down. |
| R | 5338   | CHS, NIS, TZS | (4) 100W (M) | 30W x 8H     | 8     | 3.5  | May be installed with glass up or down. |
| S | 5339   | CHS, NIS, TZS | (5) 100W (M) | 36W x 8H     | 8     | 3.5  | May be installed with glass up or down. |