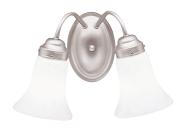

м

6122 CH, NI

N 6123 CH, NI

O 6124 CH, NI

Satin Etched Glass

R 5338 CHS, NIS, TZS

P 5336 CHS, NIS, TZS

Q 5337 CHS, NIS, TZS

**S 5339 CHS**, NIS, TZS

|   | ITEM # | FINISH        | LIGHT SOURCE | DIMENSIONS   | EXT.  | HCWO | NOTES                                   |
|---|--------|---------------|--------------|--------------|-------|------|-----------------------------------------|
| J | 45422  | NI, OZ        | (2) 100W (M) | 18W x 9H     | 8.25  | 5    | May be installed with glass up or down. |
| K | 45423  | NI, OZ        | (3) 100W (M) | 24W x 9H     | 8.25  | 5    | May be installed with glass up or down. |
| L | 45424  | NI, OZ        | (4) 100W (M) | 36W x 9H     | 8.25  | 5    | May be installed with glass up or down. |
| М | 6122   | CH, NI        | (2) 100W (M) | 13.5W x 8.5H | 6.75  | 3.75 | May be installed with glass up or down. |
| N | 6123   | CH, NI        | (3) 100W (M) | 18W x 8.75H  | 9.25  | 3.25 | May be installed with glass up or down. |
| 0 | 6124   | CH, NI        | (4) 100W (M) | 25.5W x 8.5H | 10.25 | 3.25 | May be installed with glass up or down. |
| Р | 5336   | CHS, NIS, TZS | (2) 100W (M) | 12.25W x 8H  | 8     | 3.5  | May be installed with glass up or down. |
| Q | 5337   | CHS, NIS, TZS | (3) 100W (M) | 24W x 8H     | 8     | 3.5  | May be installed with glass up or down. |
| R | 5338   | CHS, NIS, TZS | (4) 100W (M) | 30W x 8H     | 8     | 3.5  | May be installed with glass up or down. |
| S | 5339   | CHS, NIS, TZS | (5) 100W (M) | 36W x 8H     | 8     | 3.5  | May be installed with glass up or down. |